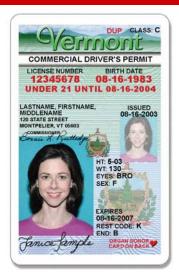

#### **SAMPLE ID'S, PERMIT'S & LICENSES**

COMMERCIAL DRIVER'S PERMIT UNDER 21 YEARS OF AGE

COMMERCIAL DRIVER'S LICENSE UNDER 21 YEARS OF AGE

COMMERCIAL DRIVER'S PERMIT
21 YEARS OF AGE
OR OVER

COMMERCIAL DRIVER'S LICENSE
21 YEARS OF AGE
OR OVER