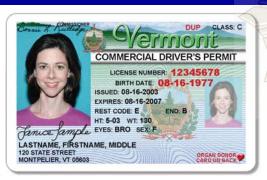

#### **SAMPLE ID'S, PERMIT'S & LICENSES**

COMMERCIAL DRIVER'S PERMIT UNDER 21 YEARS OF AGE

COMMERCIAL DRIVER'S LICENSE UNDER 21 YEARS OF AGE

COMMERCIAL DRIVER'S PERMIT
21 YEARS OF AGE
OR OVER

COMMERCIAL DRIVER'S LICENSE
21 YEARS OF AGE
OR OVER