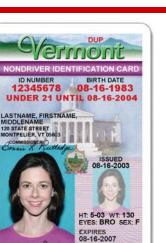

#### **SAMPLE ID'S, PERMIT'S & LICENSES**

NON-DRIVER
IDENTIFICATION CARDS
UNDER 18 YEARS OF
AGE

WITHOUT PHOTO

WITH PHOTO

Januce Jample

NON-DRIVER
IDENTIFICATION CARDS
UNDER 21 YEARS OF
AGE

**WITHOUT PHOTO** 