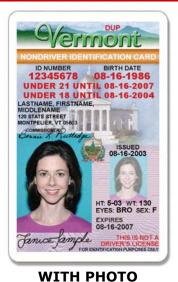

#### **SAMPLE ID'S, PERMIT'S & LICENSES**

NON-DRIVER
IDENTIFICATION CARDS
UNDER 18 YEARS OF
AGE

WITHOUT PHOTO

WITH PHOTO

Januce Jample

NON-DRIVER
IDENTIFICATION CARDS
UNDER 21 YEARS OF
AGE

**WITHOUT PHOTO** 