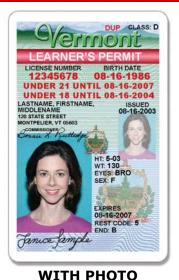

## **SAMPLE ID'S, PERMIT'S & LICENSES**

LEARNER'S PERMIT
UNDER 18 YEARS OF
AGE

WITHOUT PHOTO

LEARNER'S PERMIT UNDER 21 YEARS OF AGE

WITHOUT PHOTO

LEARNER'S PERMIT
21 YEARS OF AGE
OR OVER

**WITHOUT PHOTO** 

**WITH PHOTO** 