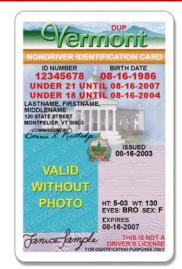

#### **SAMPLE ID'S, PERMIT'S & LICENSES**

NON-DRIVER
IDENTIFICATION CARDS
UNDER 18 YEARS OF
AGE

WITHOUT PHOTO

WITH PHOTO

Januce Jample

NON-DRIVER
IDENTIFICATION CARDS
UNDER 21 YEARS OF
AGE

**WITHOUT PHOTO** 