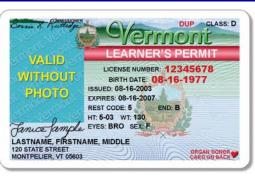

## **SAMPLE ID'S, PERMIT'S & LICENSES**

LEARNER'S PERMIT
UNDER 18 YEARS OF
AGE

WITHOUT PHOTO

LEARNER'S PERMIT UNDER 21 YEARS OF AGE

WITHOUT PHOTO

LEARNER'S PERMIT
21 YEARS OF AGE
OR OVER

**WITHOUT PHOTO** 

**WITH PHOTO** 