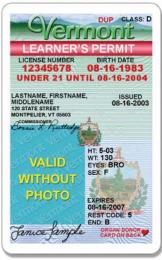

## **SAMPLE ID'S, PERMIT'S & LICENSES**

LEARNER'S PERMIT
UNDER 18 YEARS OF
AGE

WITHOUT PHOTO

LEARNER'S PERMIT UNDER 21 YEARS OF AGE

WITHOUT PHOTO

LEARNER'S PERMIT
21 YEARS OF AGE
OR OVER

**WITHOUT PHOTO** 

**WITH PHOTO** 