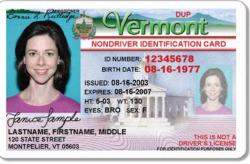

#### **SAMPLE ID'S, PERMIT'S & LICENSES**

NON-DRIVER
IDENTIFICATION CARDS
UNDER 18 YEARS OF
AGE

WITHOUT PHOTO

WITH PHOTO

Januce Jample

NON-DRIVER
IDENTIFICATION CARDS
UNDER 21 YEARS OF
AGE

**WITHOUT PHOTO** 