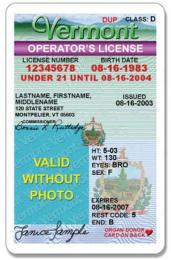

## **SAMPLE ID'S, PERMIT'S & LICENSES**

JUNIOR OPERATOR'S LICENSE UNDER 18 YEARS OF AGE

OPERATOR'S LICENSE
UNDER 21 YEARS OF
AGE

WITHOUT PHOTO

WITH PHOTO

EXPIRES 09-16-2007 REST CODE: 5 END: B

WITHOUT PHOTO

OPERATOR'S LICENSE 21 YEARS OF AGE OR OVER

**WITHOUT PHOTO** 

WITH PHOTO

120 State Street Montpelier, Vermont 05603-0001 www.aot.state.vt.us