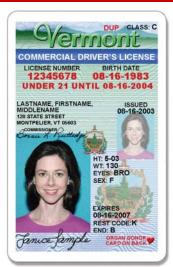

#### **SAMPLE ID'S, PERMIT'S & LICENSES**

COMMERCIAL DRIVER'S PERMIT UNDER 21 YEARS OF AGE

COMMERCIAL DRIVER'S LICENSE UNDER 21 YEARS OF AGE

COMMERCIAL DRIVER'S PERMIT
21 YEARS OF AGE
OR OVER

COMMERCIAL DRIVER'S LICENSE
21 YEARS OF AGE
OR OVER