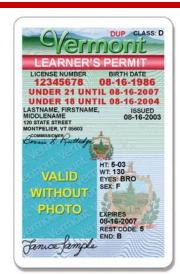

## **SAMPLE ID'S, PERMIT'S & LICENSES**

LEARNER'S PERMIT
UNDER 18 YEARS OF
AGE

WITHOUT PHOTO

LEARNER'S PERMIT UNDER 21 YEARS OF AGE

WITHOUT PHOTO

LEARNER'S PERMIT
21 YEARS OF AGE
OR OVER

**WITHOUT PHOTO** 

**WITH PHOTO** 