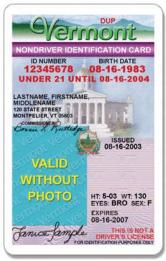

#### **SAMPLE ID'S, PERMIT'S & LICENSES**

NON-DRIVER
IDENTIFICATION CARDS
UNDER 18 YEARS OF
AGE

WITHOUT PHOTO

WITH PHOTO

Januce Jample

NON-DRIVER
IDENTIFICATION CARDS
UNDER 21 YEARS OF
AGE

**WITHOUT PHOTO** 