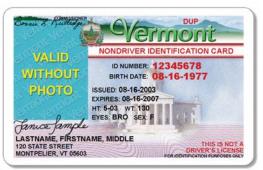

#### **SAMPLE ID'S, PERMIT'S & LICENSES**

NON-DRIVER
IDENTIFICATION CARDS
UNDER 18 YEARS OF
AGE

WITHOUT PHOTO

WITH PHOTO

Januce Jample

NON-DRIVER
IDENTIFICATION CARDS
UNDER 21 YEARS OF
AGE

**WITHOUT PHOTO** 